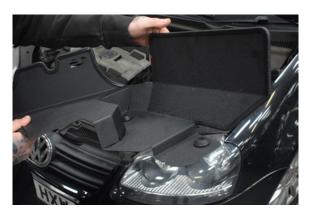

7. Pull up and remove the entire air box assembly.

8. Remove 2x T25 screws and remove trim.

9. Insert rubber bobbins into the Direnza airbox/heat shield.

10. Step 8 continued.

11. The Direnza housing sits on the OEM lugs.