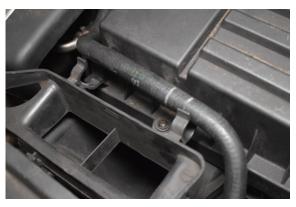

7. Pull up and remove the entire air box assembly.

8. Remove 2x T25 screws and remove trim.

9. Insert rubber bobbins into the Direnza airbox/heat shield.

10. Step 8 continued.

11. The Direnza housing sits on the OEM lugs.

12. Lift the Air Filter housing into position.

13. Place onto OEM lugs and push into position.

15. Secure using 2x T25 screws.

17. Mount the bracket to the hard pipe.

14. Ensure pipe sits in the slot in the Air Filter housing.