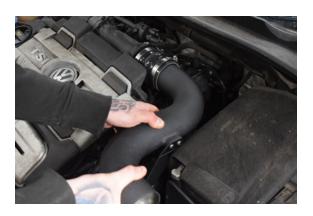

16. Fit the silicone to the inlet pipe with 2x jubilee clips.

18. Place the hard pipe into position.

19. Step 18 continued.

21. Fit Air Filter onto the end of the hard pipe.

23. Tighten 2x jubilee clips securing the hard pipe to the OEM inlet pipe.

20. Secure hard pipe bracket to the car using 5mm allen key.

22. Secure to the hard pipe by tightening the jubilee clip.

24. Your Induction Kit is now installed.