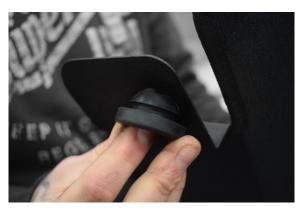

7. Pull up and remove the entire air box assembly.

8. Remove 2x T25 screws and remove trim.

9. Insert rubber bobbins into the Direnza airbox/heat shield.

10. Step 8 continued.

11. The Direnza housing sits on the OEM lugs.