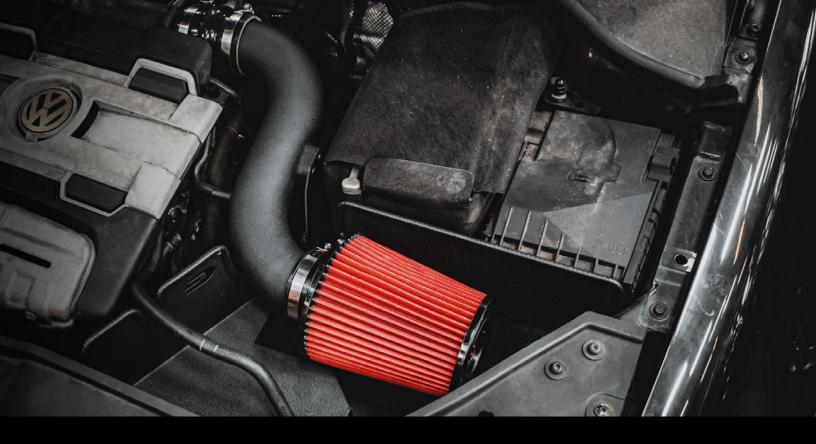

12. Lift the Air Filter housing into position.

13. Place onto OEM lugs and push into position.

15. Secure using 2x T25 screws.

17. Mount the bracket to the hard pipe.

14. Ensure pipe sits in the slot in the Air Filter housing.

16. Fit the silicone to the inlet pipe with 2x jubilee clips.

18. Place the hard pipe into position.

19. Step 18 continued.

21. Fit Air Filter onto the end of the hard pipe.

23. Tighten 2x jubilee clips securing the hard pipe to the OEM inlet pipe.

20. Secure hard pipe bracket to the car using 5mm allen key.

22. Secure to the hard pipe by tightening the jubilee clip.

24. Your Induction Kit is now installed.