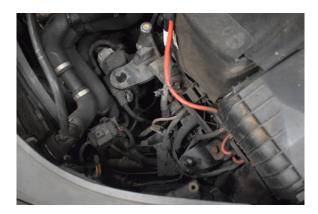

1x Silicone Joiner

1. Open the bonnet.

2. Undo the 5mm allen screw.

3. Remove the intake hose spring clip.

4. Remove vacuum pipe from clips.

5. Remove vacuum pipe from intake pipe.

6. Remove the plastic trim.

7. Pull up and remove the entire air box assembly.

8. Remove 2x T25 screws and remove trim.

9. Insert rubber bobbins into the Direnza airbox/heat shield.

10. Step 8 continued.

11. The Direnza housing sits on the OEM lugs.