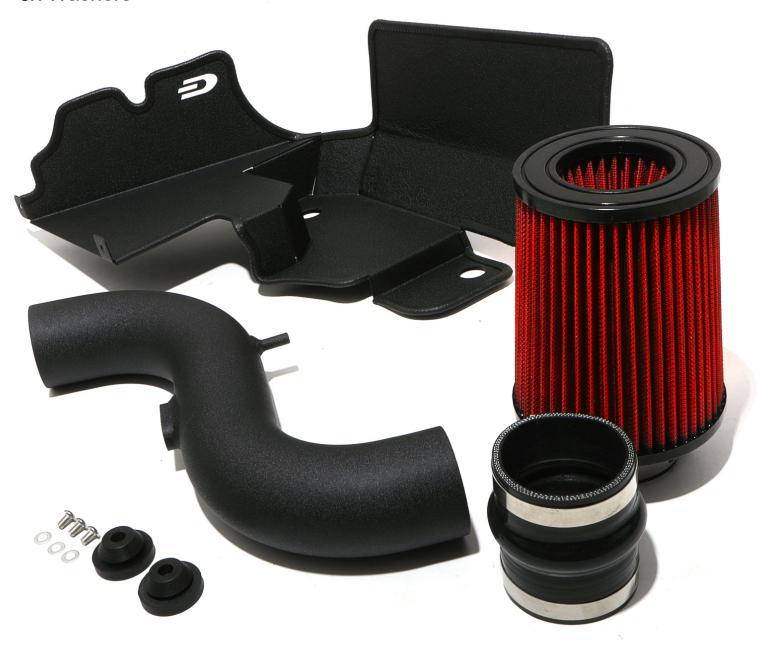

# **Contents**

1x Air Filter

1x Metal Air Box

1x Aluminum Pipe

3x Jubilee Clip 3x

Screws

3x Washers

2x Mounting Bobbin Edging Trim

1x Silicone Joiner

1. Open the bonnet.

2. Undo the 5mm allen screw.

3. Remove the intake hose spring clip.

4. Remove vacuum pipe from clips.

5. Remove vacuum pipe from intake pipe.

6. Remove the plastic trim.