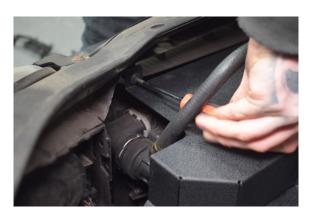

20. Secure hard pipe bracket to the car using 5mm allen key.

22. Secure to the hard pipe by tightening the jubilee clip.

24. Your Induction Kit is now installed.