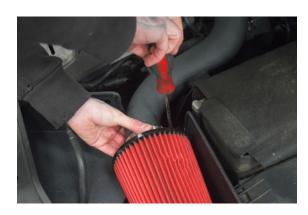

12. Lift the Air Filter housing into position.

13. Place onto OEM lugs and push into position.

15. Secure using 2x T25 screws.

17. Mount the bracket to the hard pipe.

14. Ensure pipe sits in the slot in the Air Filter housing.

16. Fit the silicone to the inlet pipe with 2x jubilee clips.

18. Place the hard pipe into position.

19. Step 18 continued.

21. Fit Air Filter onto the end of the hard pipe.

23. Tighten 2x jubilee clips securing the hard pipe to the OEM inlet pipe.