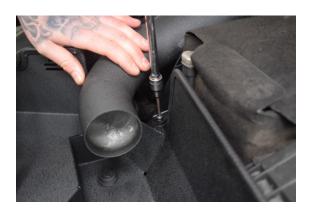

20. Secure hard pipe bracket to the car using 5mm allen key.

22. Secure to the hard pipe by tightening the jubilee clip.

24. Your Induction Kit is now installed.