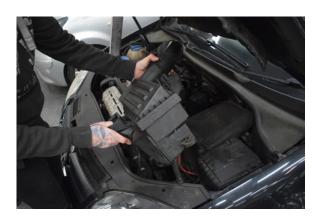

7. Pull up and remove the entire air box assembly.

8. Remove 2x T25 screws and remove trim.

9. Insert rubber bobbins into the Direnza airbox/heat shield.

10. Step 8 continued.

11. The Direnza housing sits on the OEM lugs.

12. Lift the Air Filter housing into position.

13. Place onto OEM lugs and push into position.

15. Secure using 2x T25 screws.

17. Mount the bracket to the hard pipe.

14. Ensure pipe sits in the slot in the Air Filter housing.