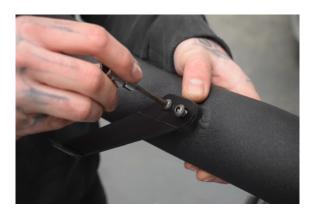

12. Lift the Air Filter housing into position.

13. Place onto OEM lugs and push into position.

15. Secure using 2x T25 screws.

17. Mount the bracket to the hard pipe.

14. Ensure pipe sits in the slot in the Air Filter housing.

16. Fit the silicone to the inlet pipe with 2x jubilee clips.

18. Place the hard pipe into position.

19. Step 18 continued.

21. Fit Air Filter onto the end of the hard pipe.

23. Tighten 2x jubilee clips securing the hard pipe to the OEM inlet pipe.