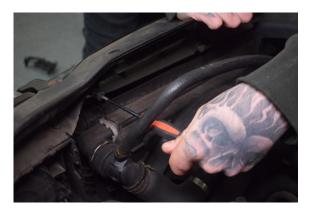

1x Silicone Joiner

1. Open the bonnet.

2. Undo the 5mm allen screw.

3. Remove the intake hose spring clip.

4. Remove vacuum pipe from clips.

5. Remove vacuum pipe from intake pipe.

6. Remove the plastic trim.