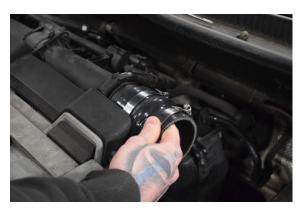

16. Fit the silicone to the inlet pipe with 2x jubilee clips.

18. Place the hard pipe into position.

19. Step 18 continued.

21. Fit Air Filter onto the end of the hard pipe.

23. Tighten 2x jubilee clips securing the hard pipe to the OEM inlet pipe.

20. Secure hard pipe bracket to the car using 5mm allen key.

22. Secure to the hard pipe by tightening the jubilee clip.

24. Your Induction Kit is now installed.