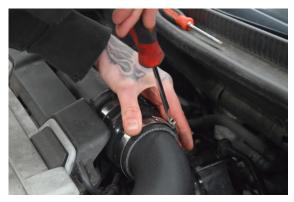

16. Fit the silicone to the inlet pipe with 2x jubilee clips.

18. Place the hard pipe into position.

19. Step 18 continued.

21. Fit Air Filter onto the end of the hard pipe.

23. Tighten 2x jubilee clips securing the hard pipe to the OEM inlet pipe.