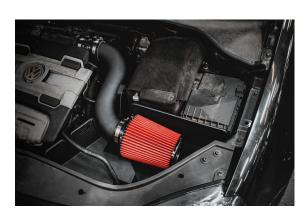

20. Secure hard pipe bracket to the car using 5mm allen key.

22. Secure to the hard pipe by tightening the jubilee clip.

24. Your Induction Kit is now installed.