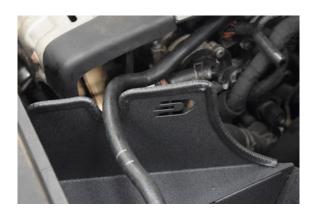

1x Silicone Joiner

1. Open the bonnet.

2. Undo the 5mm allen screw.

3. Remove the intake hose spring clip.

4. Remove vacuum pipe from clips.

5. Remove vacuum pipe from intake pipe.

6. Remove the plastic trim.

7. Pull up and remove the entire air box assembly.

8. Remove 2x T25 screws and remove trim.

9. Insert rubber bobbins into the Direnza airbox/heat shield.

10. Step 8 continued.

11. The Direnza housing sits on the OEM lugs.