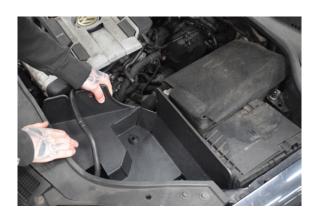

12. Lift the Air Filter housing into position.

13. Place onto OEM lugs and push into position.

15. Secure using 2x T25 screws.

17. Mount the bracket to the hard pipe.

14. Ensure pipe sits in the slot in the Air Filter housing.

16. Fit the silicone to the inlet pipe with 2x jubilee clips.

18. Place the hard pipe into position.

19. Step 18 continued.

21. Fit Air Filter onto the end of the hard pipe.

23. Tighten 2x jubilee clips securing the hard pipe to the OEM inlet pipe.