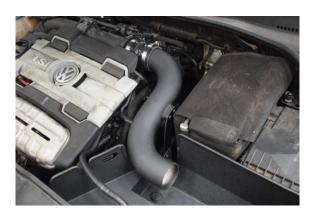

20. Secure hard pipe bracket to the car using 5mm allen key.

22. Secure to the hard pipe by tightening the jubilee clip.

24. Your Induction Kit is now installed.