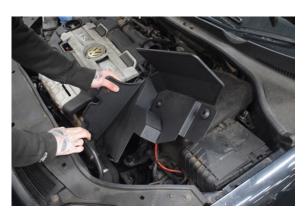

7. Pull up and remove the entire air box assembly.

8. Remove 2x T25 screws and remove trim.

9. Insert rubber bobbins into the Direnza airbox/heat shield.

10. Step 8 continued.

11. The Direnza housing sits on the OEM lugs.

12. Lift the Air Filter housing into position.

13. Place onto OEM lugs and push into position.

15. Secure using 2x T25 screws.

17. Mount the bracket to the hard pipe.

14. Ensure pipe sits in the slot in the Air Filter housing.