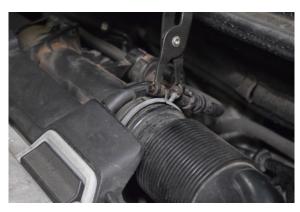

1x Silicone Joiner

1. Open the bonnet.

2. Undo the 5mm allen screw.

3. Remove the intake hose spring clip.

4. Remove vacuum pipe from clips.

5. Remove vacuum pipe from intake pipe.

6. Remove the plastic trim.

7. Pull up and remove the entire air box assembly.

8. Remove 2x T25 screws and remove trim.

9. Insert rubber bobbins into the Direnza airbox/heat shield.

10. Step 8 continued.

11. The Direnza housing sits on the OEM lugs.