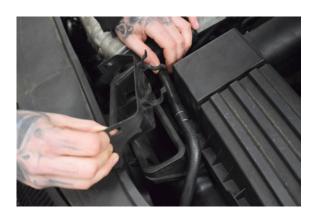

1x Silicone Joiner

1. Open the bonnet.

2. Undo the 5mm allen screw.

3. Remove the intake hose spring clip.

4. Remove vacuum pipe from clips.

5. Remove vacuum pipe from intake pipe.

6. Remove the plastic trim.

7. Pull up and remove the entire air box assembly.

8. Remove 2x T25 screws and remove trim.

9. Insert rubber bobbins into the Direnza airbox/heat shield.

10. Step 8 continued.

11. The Direnza housing sits on the OEM lugs.