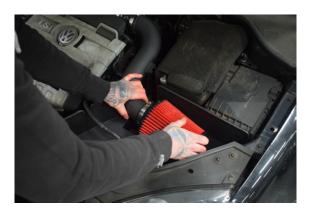

7. Pull up and remove the entire air box assembly.

8. Remove 2x T25 screws and remove trim.

9. Insert rubber bobbins into the Direnza airbox/heat shield.

10. Step 8 continued.

11. The Direnza housing sits on the OEM lugs.

12. Lift the Air Filter housing into position.

13. Place onto OEM lugs and push into position.

15. Secure using 2x T25 screws.

17. Mount the bracket to the hard pipe.

14. Ensure pipe sits in the slot in the Air Filter housing.