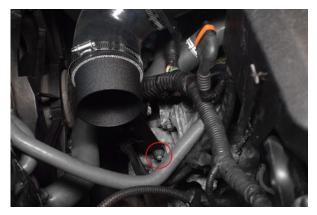

31. Use 13mm socket to remove bracket.

33. Step 32 Continued: Re-attach wiring fitting.

35. Install 90 degree silicone & aluminum adapter pipe with bracket.

32. Install the new Direnza mounting bracket, Leave slightly loose for now.

34. Install straight silicone onto the MAF. This can be done off the car.

36. Slide on jubilee clips.

37. Place into position on the car, tweak bracket position if necessary.

39. You can now fully tighten the lower bracket.