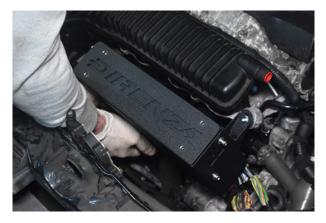

44. Secure to silicone using jubilee clip.

45. Plug in MAF sensor.

45. Re- Attach vacuum pipe and plug.

46. Your new Air Kit is installed!