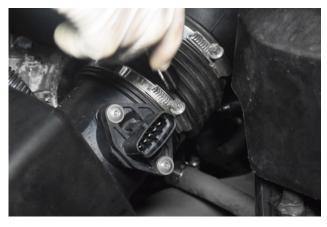

44. Secure to silicone using jubilee clip.

45. Plug in MAF sensor.

45. Re- Attach vacuum pipe and plug.

46. Your new Air Kit is installed!