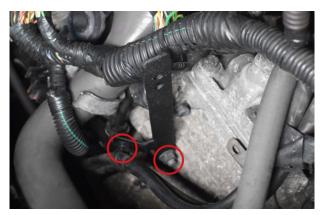

31. Use 13mm socket to remove bracket.

33. Step 32 Continued: Re-attach wiring fitting.

35. Install 90 degree silicone & aluminum adapter pipe with bracket.

32. Install the new Direnza mounting bracket, Leave slightly loose for now.