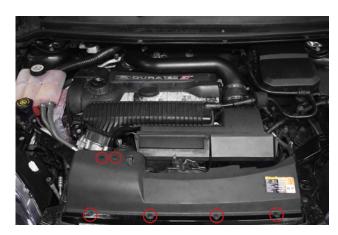

# Contents

1x ECU Mounting Bracket 1x Air Filter

1x Mounting Bracket 1x ECU Cover 1x Pipe Adapter 1x Allen Key

3x Bobbins 11x Bolts

1x 90 Degree Silicone 11x Nuts

1. Remove 6x Philips trim screws on slam panel cover.

2. Remove the cover.

3. Remove 2x Screw fittings for scoop neck and twist out of pipe.

4. Remove 2x screws on Airbox.

5. Pull out Air Filter.

6. Remove air feed pipe.

7. Pull off ECU cover.

8. Remove Vacuum pipe and plug.