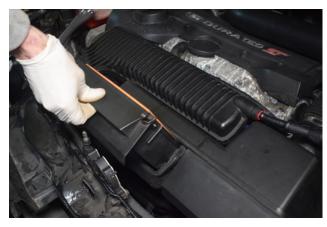

2. Remove the cover.

3. Remove 2x Screw fittings for scoop neck and twist out of pipe.

4. Remove 2x screws on Airbox.

5. Pull out Air Filter.

6. Remove air feed pipe.

7. Pull off ECU cover.

8. Remove Vacuum pipe and plug.

9. Unplug the MAF.

10. Loosen 3x 10mm bolts on cross over pipe to allow some move movement.

11. Remove two jubilee clips connecting Crossover pipe to MAF.

12. Remove connector pipe.

13. Undo 2x T20 and remove MAF.