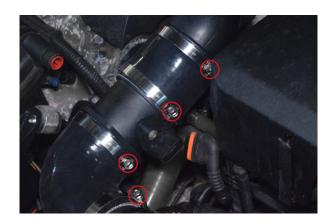

41. Tighten jubilee clips.

38. Line up bracket holes and secure together using supplied hardware.

40. If required, rotate the MAF into the correct position.

43. Slide Air Filter onto the end of the 90 degree silicone.