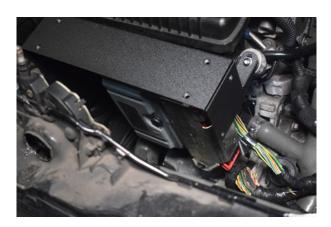

44. Secure to silicone using jubilee clip.

45. Plug in MAF sensor.

45. Re- Attach vacuum pipe and plug.

46. Your new Air Kit is installed!