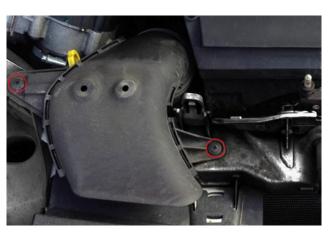

18. Move into a safe location in the engine bay.

19. For reference, here are the ECU mounting locations.

21. Remove wiring loom trim. This comes off in two pieces.

23. This bracket pushes into factory fixing points.