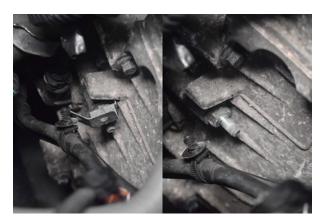

31. Use 13mm socket to remove bracket.

33. Step 32 Continued: Re-attach wiring fitting.

35. Install 90 degree silicone & aluminum adapter pipe with bracket.

32. Install the new Direnza mounting bracket, Leave slightly loose for now.

34. Install straight silicone onto the MAF. This can be done off the car.

36. Slide on jubilee clips.

37. Place into position on the car, tweak bracket position if necessary.

39. You can now fully tighten the lower bracket.