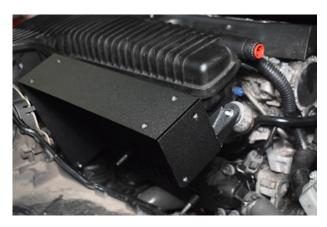

44. Secure to silicone using jubilee clip.

45. Plug in MAF sensor.

45. Re- Attach vacuum pipe and plug.

46. Your new Air Kit is installed!