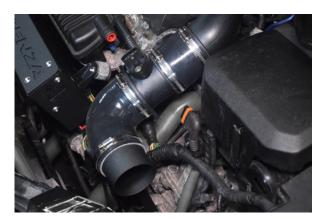

44. Secure to silicone using jubilee clip.

45. Plug in MAF sensor.

45. Re- Attach vacuum pipe and plug.

46. Your new Air Kit is installed!