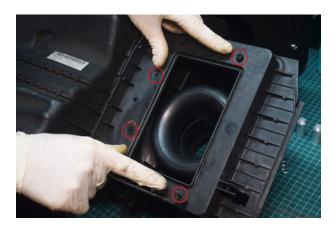

20. Remove the Air Box.

22. Insert 3x bobbins into ECU mounting bracket with supplied allen key.

24. Line up the bobbins and push the bracket into position.

25. Install ECU onto mounting pegs.

27. Slide the ECU cover into position.