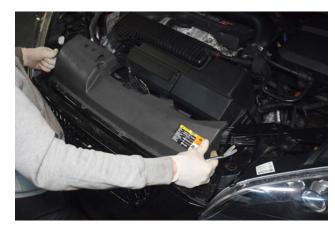

2. Remove the cover.

3. Remove 2x Screw fittings for scoop neck and twist out of pipe.

4. Remove 2x screws on Airbox.

5. Pull out Air Filter.

6. Remove air feed pipe.

7. Pull off ECU cover.

8. Remove Vacuum pipe and plug.

20. Remove the Air Box.

22. Insert 3x bobbins into ECU mounting bracket with supplied allen key.

24. Line up the bobbins and push the bracket into position.

25. Install ECU onto mounting pegs.

27. Slide the ECU cover into position.