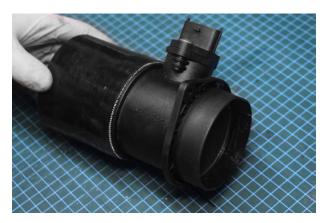

34. Install straight silicone onto the MAF. This can be done off the car.

36. Slide on jubilee clips.

37. Place into position on the car, tweak bracket position if necessary.

39. You can now fully tighten the lower bracket.

44. Secure to silicone using jubilee clip.

45. Plug in MAF sensor.

45. Re- Attach vacuum pipe and plug.

46. Your new Air Kit is installed!