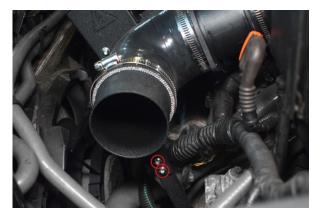

44. Secure to silicone using jubilee clip.

45. Plug in MAF sensor.

45. Re- Attach vacuum pipe and plug.

46. Your new Air Kit is installed!