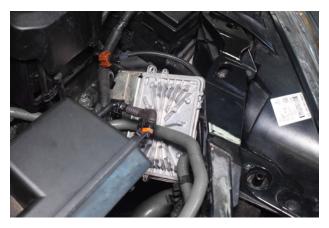

18. Move into a safe location in the engine bay.

19. For reference, here are the ECU mounting locations.

21. Remove wiring loom trim. This comes off in two pieces.

23. This bracket pushes into factory fixing points.