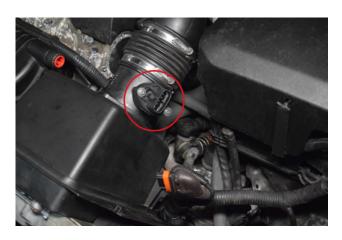

44. Secure to silicone using jubilee clip.

45. Plug in MAF sensor.

45. Re- Attach vacuum pipe and plug.

46. Your new Air Kit is installed!