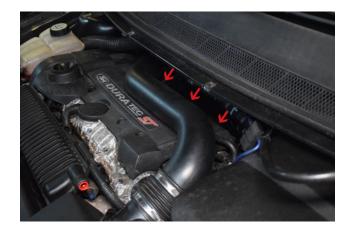

18. Move into a safe location in the engine bay.

19. For reference, here are the ECU mounting locations.

21. Remove wiring loom trim. This comes off in two pieces.

23. This bracket pushes into factory fixing points.

20. Remove the Air Box.

22. Insert 3x bobbins into ECU mounting bracket with supplied allen key.

24. Line up the bobbins and push the bracket into position.

25. Install ECU onto mounting pegs.

27. Slide the ECU cover into position.