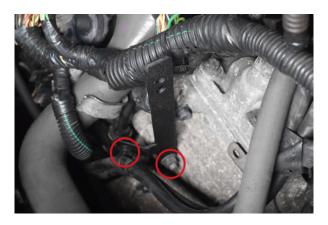

31. Use 13mm socket to remove bracket.

33. Step 32 Continued: Re-attach wiring fitting.

35. Install 90 degree silicone & aluminum adapter pipe with bracket.

32. Install the new Direnza mounting bracket, Leave slightly loose for now.

34. Install straight silicone onto the MAF. This can be done off the car.

36. Slide on jubilee clips.

37. Place into position on the car, tweak bracket position if necessary.

39. You can now fully tighten the lower bracket.

41. Tighten jubilee clips.

38. Line up bracket holes and secure together using supplied hardware.

40. If required, rotate the MAF into the correct position.

43. Slide Air Filter onto the end of the 90 degree silicone.