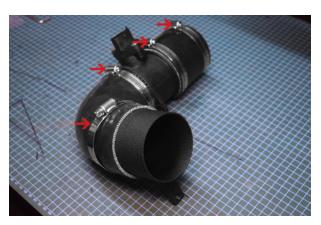

34. Install straight silicone onto the MAF. This can be done off the car.

36. Slide on jubilee clips.

37. Place into position on the car, tweak bracket position if necessary.

39. You can now fully tighten the lower bracket.

41. Tighten jubilee clips.

38. Line up bracket holes and secure together using supplied hardware.

40. If required, rotate the MAF into the correct position.

43. Slide Air Filter onto the end of the 90 degree silicone.