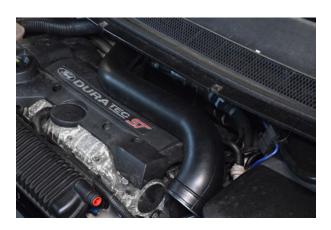

# Contents

1x ECU Mounting Bracket 1x Air Filter

1x Mounting Bracket 1x ECU Cover 1x Pipe Adapter 1x Allen Key

3x Bobbins 11x Bolts

1x 90 Degree Silicone 11x Nuts

1. Remove 6x Philips trim screws on slam panel cover.

2. Remove the cover.

3. Remove 2x Screw fittings for scoop neck and twist out of pipe.

4. Remove 2x screws on Airbox.

5. Pull out Air Filter.

6. Remove air feed pipe.

7. Pull off ECU cover.

8. Remove Vacuum pipe and plug.