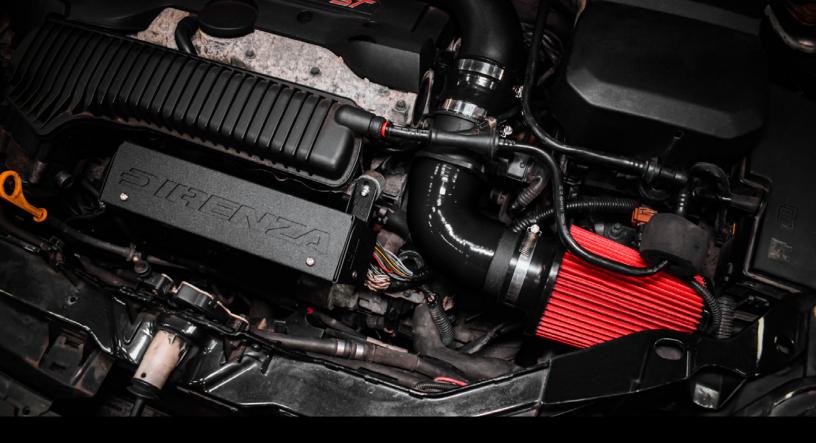

# Ford Focus ST225 Air Induction Kit Installation Guide

The Direnza Ford Focus ST225 Cold Air Induction Kit is a high performance, aftermarket induction system offering increased airflow and performance over the stock air filter setup. The extra air capacity provides the engine with more oxygen resulting in power gains and a great induction noise.