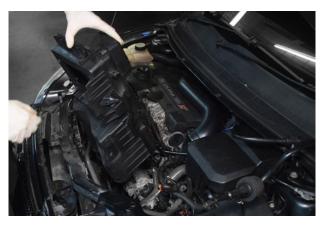

# Contents

1x ECU Mounting Bracket 1x Air Filter

1x Mounting Bracket 1x ECU Cover 1x Pipe Adapter 1x Allen Key

3x Bobbins 11x Bolts

1x 90 Degree Silicone 11x Nuts

1. Remove 6x Philips trim screws on slam panel cover.

2. Remove the cover.

3. Remove 2x Screw fittings for scoop neck and twist out of pipe.

4. Remove 2x screws on Airbox.

5. Pull out Air Filter.

6. Remove air feed pipe.

7. Pull off ECU cover.

8. Remove Vacuum pipe and plug.