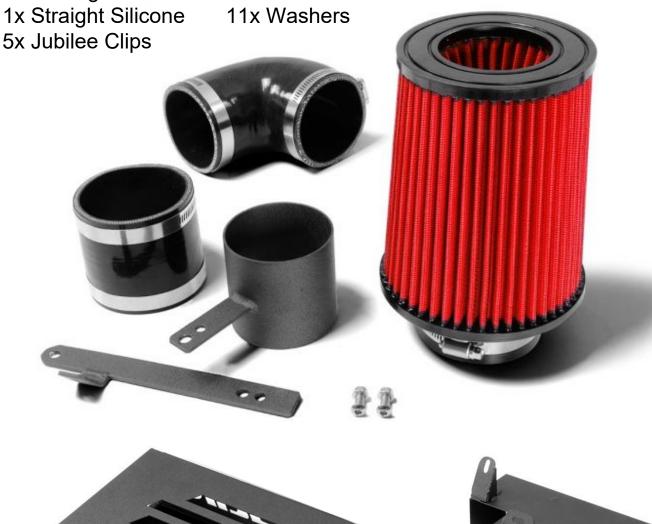

# Contents

1x ECU Mounting Bracket 1x Air Filter

1x Mounting Bracket 1x ECU Cover 1x Pipe Adapter 1x Allen Key

3x Bobbins 11x Bolts

1x 90 Degree Silicone 11x Nuts

1. Remove 6x Philips trim screws on slam panel cover.