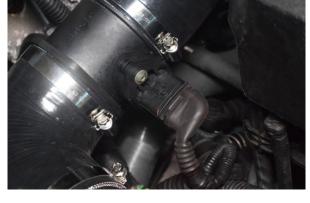

44. Secure to silicone using jubilee clip.

45. Plug in MAF sensor.

45. Re- Attach vacuum pipe and plug.

46. Your new Air Kit is installed!