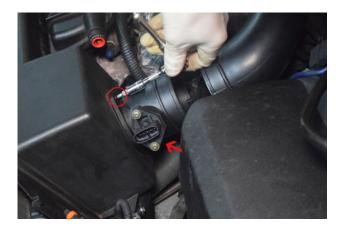

41. Tighten jubilee clips.

38. Line up bracket holes and secure together using supplied hardware.

40. If required, rotate the MAF into the correct position.

43. Slide Air Filter onto the end of the 90 degree silicone.

44. Secure to silicone using jubilee clip.

45. Plug in MAF sensor.

45. Re- Attach vacuum pipe and plug.

46. Your new Air Kit is installed!