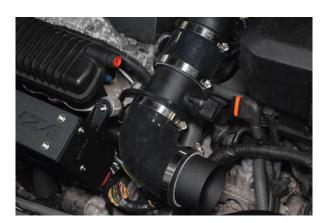

44. Secure to silicone using jubilee clip.

45. Plug in MAF sensor.

45. Re- Attach vacuum pipe and plug.

46. Your new Air Kit is installed!