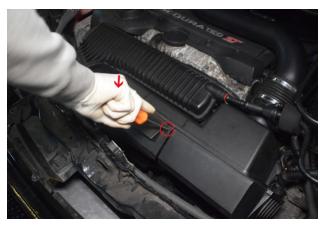

2. Remove the cover.

3. Remove 2x Screw fittings for scoop neck and twist out of pipe.

4. Remove 2x screws on Airbox.

5. Pull out Air Filter.

6. Remove air feed pipe.

7. Pull off ECU cover.

8. Remove Vacuum pipe and plug.