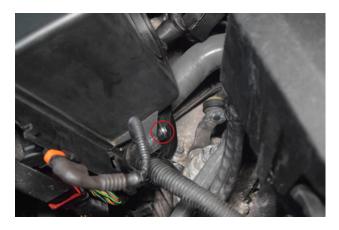

18. Move into a safe location in the engine bay.

19. For reference, here are the ECU mounting locations.

21. Remove wiring loom trim. This comes off in two pieces.

23. This bracket pushes into factory fixing points.