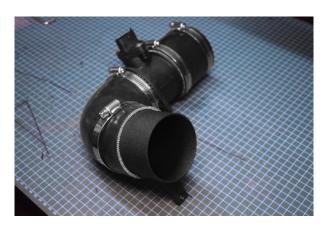

# Contents

1x ECU Mounting Bracket 1x Air Filter

1x Mounting Bracket 1x ECU Cover 1x Pipe Adapter 1x Allen Key

3x Bobbins 11x Bolts

1x 90 Degree Silicone 11x Nuts

1. Remove 6x Philips trim screws on slam panel cover.