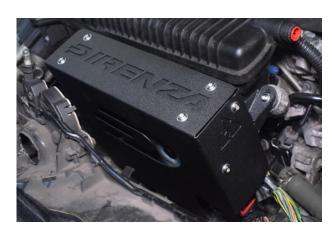

44. Secure to silicone using jubilee clip.

45. Plug in MAF sensor.

45. Re- Attach vacuum pipe and plug.

46. Your new Air Kit is installed!