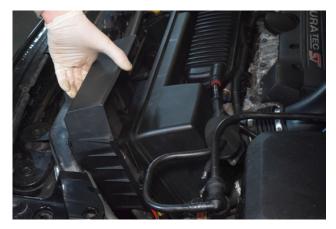

20. Remove the Air Box.

22. Insert 3x bobbins into ECU mounting bracket with supplied allen key.

24. Line up the bobbins and push the bracket into position.

25. Install ECU onto mounting pegs.

27. Slide the ECU cover into position.