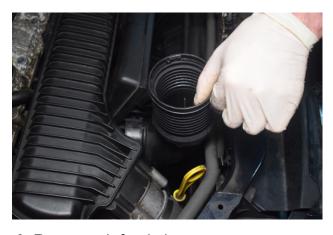

2. Remove the cover.

3. Remove 2x Screw fittings for scoop neck and twist out of pipe.

4. Remove 2x screws on Airbox.

5. Pull out Air Filter.

6. Remove air feed pipe.

7. Pull off ECU cover.

8. Remove Vacuum pipe and plug.

9. Unplug the MAF.

10. Loosen 3x 10mm bolts on cross over pipe to allow some move movement.

11. Remove two jubilee clips connecting Crossover pipe to MAF.

12. Remove connector pipe.

13. Undo 2x T20 and remove MAF.