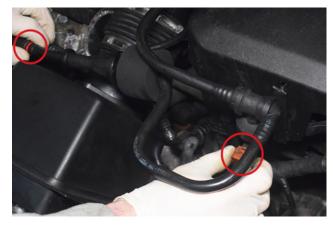

9. Unplug the MAF.

10. Loosen 3x 10mm bolts on cross over pipe to allow some move movement.

11. Remove two jubilee clips connecting Crossover pipe to MAF.

12. Remove connector pipe.

13. Undo 2x T20 and remove MAF.

44. Secure to silicone using jubilee clip.

45. Plug in MAF sensor.

45. Re- Attach vacuum pipe and plug.

46. Your new Air Kit is installed!