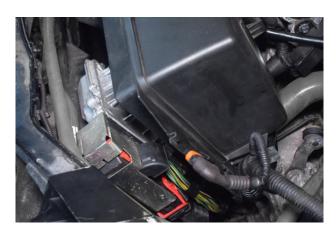

18. Move into a safe location in the engine bay.

19. For reference, here are the ECU mounting locations.

21. Remove wiring loom trim. This comes off in two pieces.

23. This bracket pushes into factory fixing points.

20. Remove the Air Box.

22. Insert 3x bobbins into ECU mounting bracket with supplied allen key.

24. Line up the bobbins and push the bracket into position.

25. Install ECU onto mounting pegs.

27. Slide the ECU cover into position.