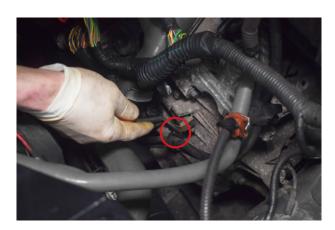

31. Use 13mm socket to remove bracket.

33. Step 32 Continued: Re-attach wiring fitting.

35. Install 90 degree silicone & aluminum adapter pipe with bracket.

32. Install the new Direnza mounting bracket, Leave slightly loose for now.