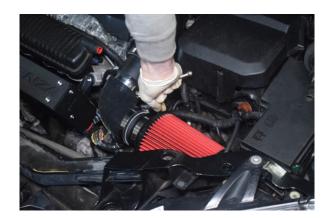

20. Remove the Air Box.

22. Insert 3x bobbins into ECU mounting bracket with supplied allen key.

24. Line up the bobbins and push the bracket into position.

25. Install ECU onto mounting pegs.

27. Slide the ECU cover into position.

29. You can now tighten the 3x 10mm bolts on the crossover pipe.

26. Secure ECU with 3x 10mm nuts (supplied).

28. Secure with 8x screws (supplied) and tighten with allen key

30. Use trim tool to remove wiring from clip/bracket.