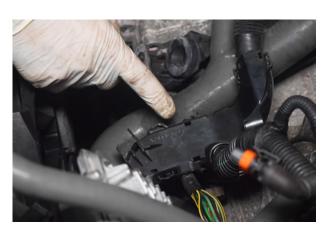

15. Depending on your model year, the ECU may have a security cage.

17. We will have to unscrew the ECU on the car by removing 4x T20 screws.

14. Remove T20 connecting wiring loom to air box.

16. Our car has the security cage around the ECU.