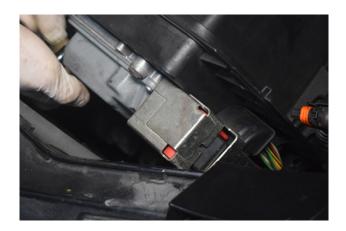

15. Depending on your model year, the ECU may have a security cage.

17. We will have to unscrew the ECU on the car by removing 4x T20 screws.

14. Remove T20 connecting wiring loom to air box.

16. Our car has the security cage around the ECU.

18. Move into a safe location in the engine bay.

19. For reference, here are the ECU mounting locations.

21. Remove wiring loom trim. This comes off in two pieces.

23. This bracket pushes into factory fixing points.