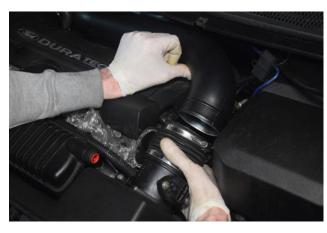

34. Install straight silicone onto the MAF. This can be done off the car.

36. Slide on jubilee clips.

37. Place into position on the car, tweak bracket position if necessary.

39. You can now fully tighten the lower bracket.

41. Tighten jubilee clips.

38. Line up bracket holes and secure together using supplied hardware.

40. If required, rotate the MAF into the correct position.

43. Slide Air Filter onto the end of the 90 degree silicone.