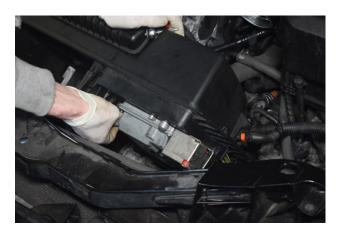

20. Remove the Air Box.

22. Insert 3x bobbins into ECU mounting bracket with supplied allen key.

24. Line up the bobbins and push the bracket into position.

25. Install ECU onto mounting pegs.

27. Slide the ECU cover into position.