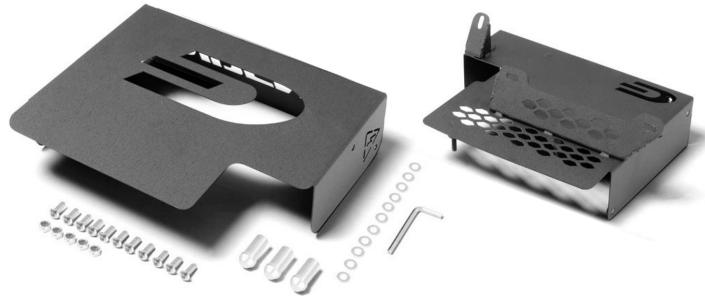

# Contents

1x ECU Mounting Bracket 1x Air Filter

1x Mounting Bracket 1x ECU Cover 1x Pipe Adapter 1x Allen Key

3x Bobbins 11x Bolts

1x 90 Degree Silicone 11x Nuts

1. Remove 6x Philips trim screws on slam panel cover.