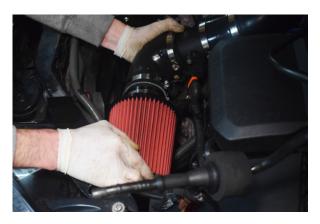

2. Remove the cover.

3. Remove 2x Screw fittings for scoop neck and twist out of pipe.

4. Remove 2x screws on Airbox.

5. Pull out Air Filter.

6. Remove air feed pipe.

7. Pull off ECU cover.

8. Remove Vacuum pipe and plug.

9. Unplug the MAF.

10. Loosen 3x 10mm bolts on cross over pipe to allow some move movement.

11. Remove two jubilee clips connecting Crossover pipe to MAF.

12. Remove connector pipe.

13. Undo 2x T20 and remove MAF.