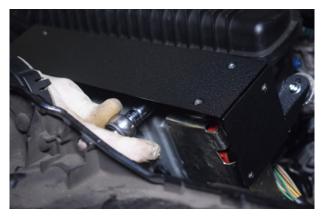

18. Move into a safe location in the engine bay.

19. For reference, here are the ECU mounting locations.

21. Remove wiring loom trim. This comes off in two pieces.

23. This bracket pushes into factory fixing points.

20. Remove the Air Box.

22. Insert 3x bobbins into ECU mounting bracket with supplied allen key.

24. Line up the bobbins and push the bracket into position.

25. Install ECU onto mounting pegs.

27. Slide the ECU cover into position.