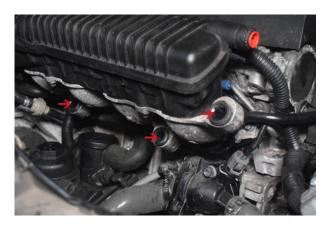

29. You can now tighten the 3x 10mm bolts on the crossover pipe.

26. Secure ECU with 3x 10mm nuts (supplied).

28. Secure with 8x screws (supplied) and tighten with allen key

30. Use trim tool to remove wiring from clip/bracket.