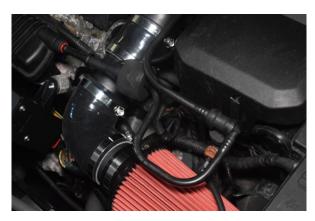

44. Secure to silicone using jubilee clip.

45. Plug in MAF sensor.

45. Re- Attach vacuum pipe and plug.

46. Your new Air Kit is installed!