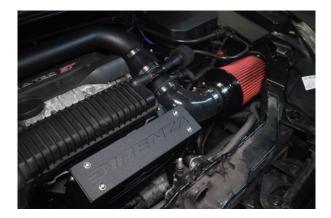

# Ford Focus ST225 Air Induction Kit Installation Guide

The Direnza Ford Focus ST225 Cold Air Induction Kit is a high performance, aftermarket induction system offering increased airflow and performance over the stock air filter setup. The extra air capacity provides the engine with more oxygen resulting in power gains and a great induction noise.