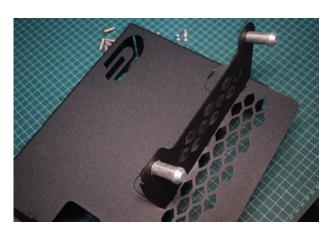

18. Move into a safe location in the engine bay.

19. For reference, here are the ECU mounting locations.

21. Remove wiring loom trim. This comes off in two pieces.

23. This bracket pushes into factory fixing points.

20. Remove the Air Box.

22. Insert 3x bobbins into ECU mounting bracket with supplied allen key.

24. Line up the bobbins and push the bracket into position.

25. Install ECU onto mounting pegs.

27. Slide the ECU cover into position.