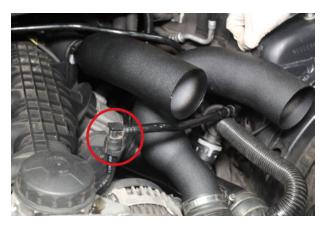

19. Remove the 2x 16mm nuts securing the chassis brace.



21. Place the new Direnza power steering reservoir bracket into position on the same studs the chassis brace uses.



23. Re-install the chassis brace and tighten 2x 16mm nuts.



20. Remove the chassis brace.



22. Place the power steering reservoir into the new bracket and tighten the clamp using the supplied allen bolt.



24. Install the hose clip.



25. Install the front induction hard pipe.



27. Secure the two hard pipes together using the supplied allen bolt.



29. Secure the front hard pipe to the passenger side strut tower stud using the nut you removed earlier from the AC bracket.



26. Install the rear induction hard pipe.



28. Tighten 2x jubilee clips connecting the two hard pipes to the OEM induction pipes.



30. Push vacuum pipe back into position ensuring the pipe goes underneath the two hard pipes.



31. Place the first filter over the rear hard pipe.



33. You can now move onto the second air filter.



35. Use the second nut from the original AC bracket to secure and fit the new AC pipe and Direnza clamp.



32. Secure the filter using the supplied jubilee clip.



34. Fit the second filter to the front hard pipe and secure using the supplied jubilee clip.



36. Your Cold Air Induction Kit is now installed!



# You may also like...



BMW E90 335i MVT Intercooler.



BMW F20 M135i Exhaust Backbox Delete.

#### THANKS FOR YOUR ORDER!

We really appreciate you choosing Direnza Performance for your recent purchase.

We are always looking to feature your cars on our Social Media. **Tag a