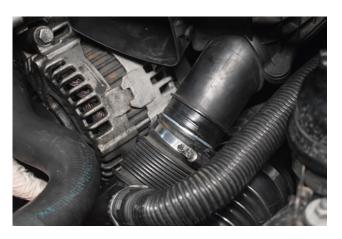

25. Install the front induction hard pipe.

27. Secure the two hard pipes together using the supplied allen bolt.

29. Secure the front hard pipe to the passenger side strut tower stud using the nut you removed earlier from the AC bracket.

26. Install the rear induction hard pipe.

28. Tighten 2x jubilee clips connecting the two hard pipes to the OEM induction pipes.

30. Push vacuum pipe back into position ensuring the pipe goes underneath the two hard pipes.