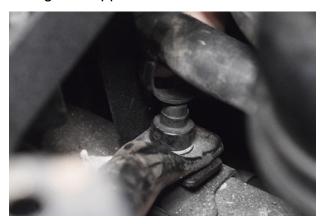

11. Remove the 2x 10mm nuts on the power steering reservoir and the 10mm bolt on the clamp.

8. Undo the 6mm jubilee clip on the front induction feed and pull away.

10. Lift up and remove the air box.

12. Take the reservoir out of the holder and remove the holder from the vehicle.

13. Undo 2x 10mm nuts on the second bracket..

15. Remove the second reservoir bracket.

17. Remove the 2x 10mm nuts on the plastic bracket securing the AC pipe.

14. Number 13 continued - Remove the 3rd and final nut on the second bracket.