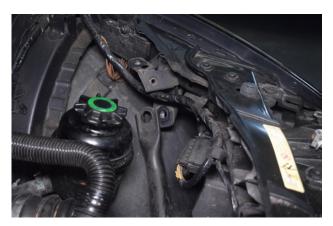

16. Remove the hose clip.

18. Un-clip the bracket from the AC pipe.

19. Remove the 2x 16mm nuts securing the chassis brace.

21. Place the new Direnza power steering reservoir bracket into position on the same studs the chassis brace uses.

23. Re-install the chassis brace and tighten 2x 16mm nuts.

20. Remove the chassis brace.

22. Place the power steering reservoir into the new bracket and tighten the clamp using the supplied allen bolt.

24. Install the hose clip.