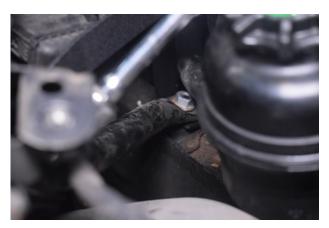

13. Undo 2x 10mm nuts on the second bracket..

15. Remove the second reservoir bracket.

17. Remove the 2x 10mm nuts on the plastic bracket securing the AC pipe.

14. Number 13 continued - Remove the 3rd and final nut on the second bracket.

16. Remove the hose clip.

18. Un-clip the bracket from the AC pipe.

19. Remove the 2x 16mm nuts securing the chassis brace.

21. Place the new Direnza power steering reservoir bracket into position on the same studs the chassis brace uses.