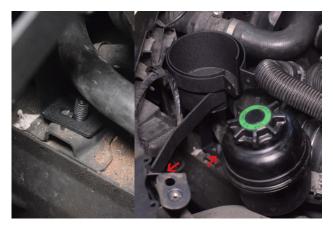

13. Undo 2x 10mm nuts on the second bracket..

15. Remove the second reservoir bracket.

17. Remove the 2x 10mm nuts on the plastic bracket securing the AC pipe.

14. Number 13 continued - Remove the 3rd and final nut on the second bracket.

16. Remove the hose clip.

18. Un-clip the bracket from the AC pipe.

19. Remove the 2x 16mm nuts securing the chassis brace.

21. Place the new Direnza power steering reservoir bracket into position on the same studs the chassis brace uses.