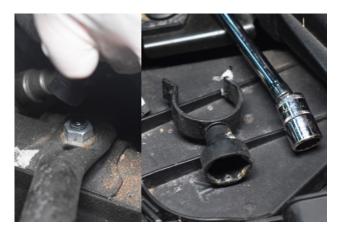

25. Install the front induction hard pipe.

27. Secure the two hard pipes together using the supplied allen bolt.

29. Secure the front hard pipe to the passenger side strut tower stud using the nut you removed earlier from the AC bracket.