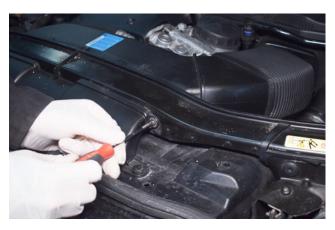

3. Remove the air scoop.

5. Pull away the clips on the air box lid.

2. Remove 2x T20 securing the OEM air scoop.

4. Pull off the vacuum line.

6. Remove the air box lid.

7. Remove the air filter.

9. Undo the 6mm jubilee on the rear induction feed and remove.

11. Remove the 2x 10mm nuts on the power steering reservoir and the 10mm bolt on the clamp.

8. Undo the 6mm jubilee clip on the front induction feed and pull away.

10. Lift up and remove the air box.

12. Take the reservoir out of the holder and remove the holder from the vehicle.