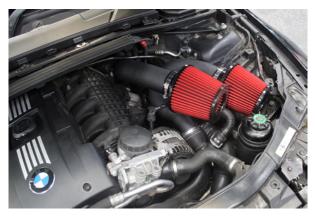

BMW 335i Cold Air Induction Kit Installation Guide

The Direnza BMW 335i Cold Air Kit is a high performance, after-market induction system. Offering increased airflow and performance over the stock air filter setup. The extra air capacity provides the engine with more oxygen resulting in power gains and a great induction noise.