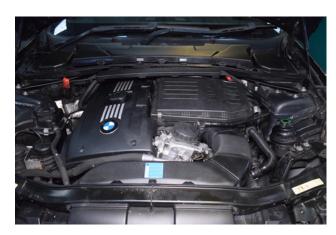

# Contents

- 2x Air Filters
- 2x Jubilee Clips
- 1x Power Steering Re-location Bracket
- 1x Front Hard Pipe
- 1x Rear Hard Pipe
- 2x Allen Bolts
- 2x Nuts
- 2x washers
- 1x Air con Bracket

1. Open the bonnet.