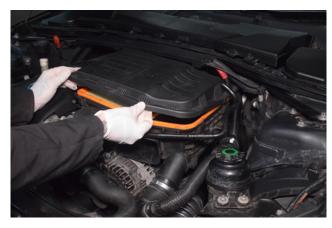

11. Remove the 2x 10mm nuts on the power steering reservoir and the 10mm bolt on the clamp.

8. Undo the 6mm jubilee clip on the front induction feed and pull away.

10. Lift up and remove the air box.

12. Take the reservoir out of the holder and remove the holder from the vehicle.