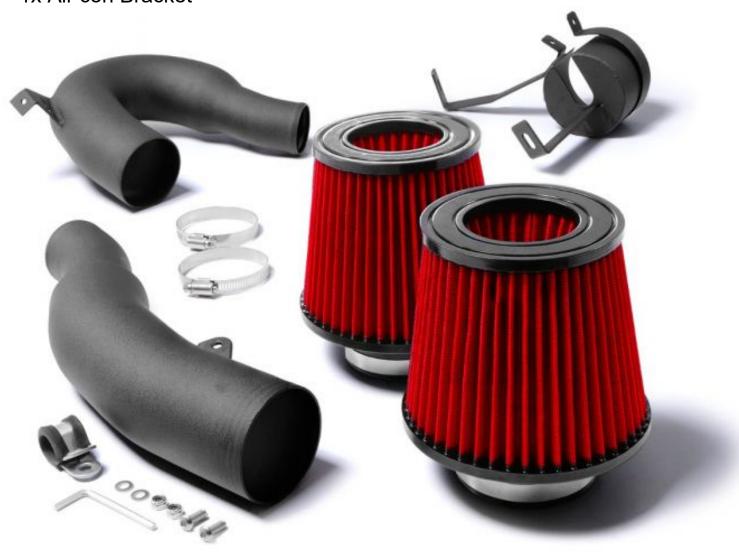

# Contents

- 2x Air Filters
- 2x Jubilee Clips
- 1x Power Steering Re-location Bracket
- 1x Front Hard Pipe
- 1x Rear Hard Pipe
- 2x Allen Bolts
- 2x Nuts
- 2x washers
- 1x Air con Bracket

1. Open the bonnet.