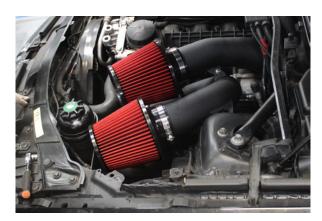

BMW 335i Cold Air Induction Kit Installation Guide

The Direnza BMW 335i Cold Air Kit is a high performance, after-market induction system. Offering increased airflow and performance over the stock air filter setup. The extra air capacity provides the engine with more oxygen resulting in power gains and a great induction noise.