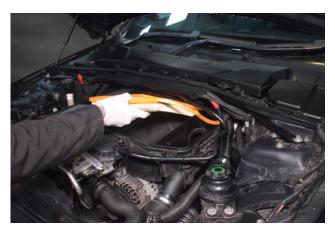

3. Remove the air scoop.

5. Pull away the clips on the air box lid.

2. Remove 2x T20 securing the OEM air scoop.

4. Pull off the vacuum line.

6. Remove the air box lid.

7. Remove the air filter.

9. Undo the 6mm jubilee on the rear induction feed and remove.

11. Remove the 2x 10mm nuts on the power steering reservoir and the 10mm bolt on the clamp.

8. Undo the 6mm jubilee clip on the front induction feed and pull away.

10. Lift up and remove the air box.

12. Take the reservoir out of the holder and remove the holder from the vehicle.