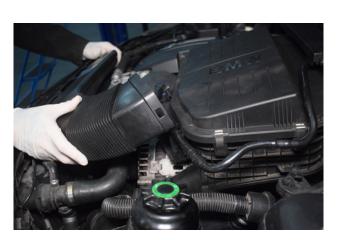

3. Remove the air scoop.

5. Pull away the clips on the air box lid.

2. Remove 2x T20 securing the OEM air scoop.

4. Pull off the vacuum line.

6. Remove the air box lid.

7. Remove the air filter.

9. Undo the 6mm jubilee on the rear induction feed and remove.