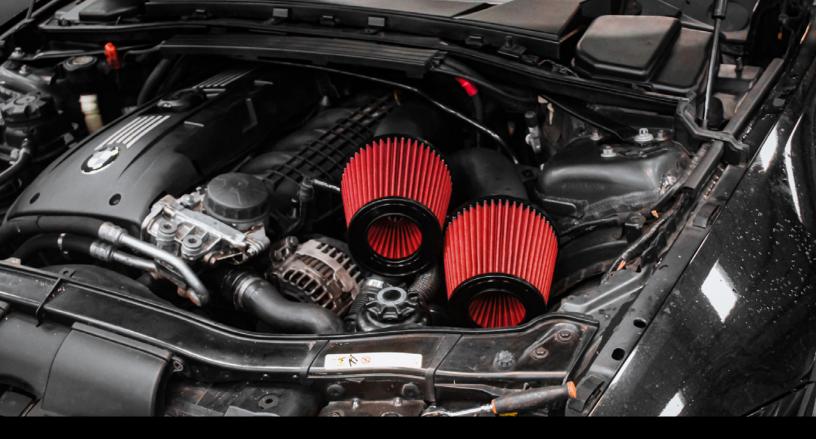

BMW 335i Cold Air Induction Kit Installation Guide

The Direnza BMW 335i Cold Air Kit is a high performance, after-market induction system. Offering increased airflow and performance over the stock air filter setup. The extra air capacity provides the engine with more oxygen resulting in power gains and a great induction noise.

32. Secure the filter using the supplied jubilee clip.

34. Fit the second filter to the front hard pipe and secure using the supplied jubilee clip.

36. Your Cold Air Induction Kit is now installed!