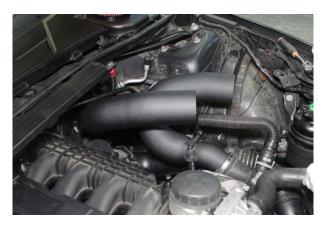

32. Secure the filter using the supplied jubilee clip.

34. Fit the second filter to the front hard pipe and secure using the supplied jubilee clip.

36. Your Cold Air Induction Kit is now installed!