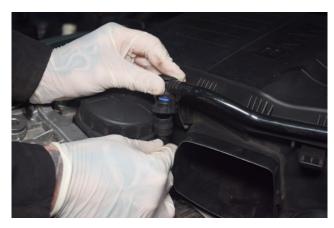

11. Remove the 2x 10mm nuts on the power steering reservoir and the 10mm bolt on the clamp.

8. Undo the 6mm jubilee clip on the front induction feed and pull away.

10. Lift up and remove the air box.

12. Take the reservoir out of the holder and remove the holder from the vehicle.