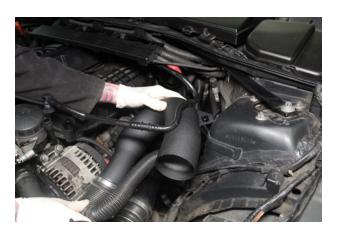

3. Remove the air scoop.

5. Pull away the clips on the air box lid.

2. Remove 2x T20 securing the OEM air scoop.

4. Pull off the vacuum line.

6. Remove the air box lid.

7. Remove the air filter.

9. Undo the 6mm jubilee on the rear induction feed and remove.