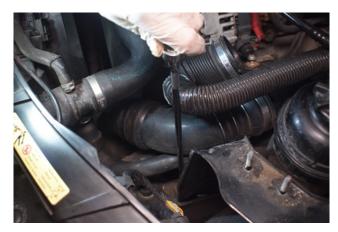

13. Undo 2x 10mm nuts on the second bracket..

15. Remove the second reservoir bracket.

17. Remove the 2x 10mm nuts on the plastic bracket securing the AC pipe.

14. Number 13 continued - Remove the 3rd and final nut on the second bracket.

16. Remove the hose clip.

18. Un-clip the bracket from the AC pipe.

19. Remove the 2x 16mm nuts securing the chassis brace.

21. Place the new Direnza power steering reservoir bracket into position on the same studs the chassis brace uses.