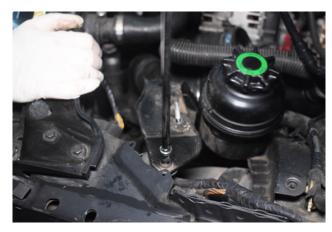

11. Remove the 2x 10mm nuts on the power steering reservoir and the 10mm bolt on the clamp.

8. Undo the 6mm jubilee clip on the front induction feed and pull away.

10. Lift up and remove the air box.

12. Take the reservoir out of the holder and remove the holder from the vehicle.

13. Undo 2x 10mm nuts on the second bracket..

15. Remove the second reservoir bracket.

17. Remove the 2x 10mm nuts on the plastic bracket securing the AC pipe.

14. Number 13 continued - Remove the 3rd and final nut on the second bracket.