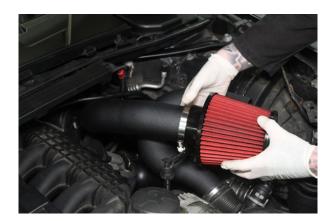

31. Place the first filter over the rear hard pipe.

33. You can now move onto the second air filter.

35. Use the second nut from the original AC bracket to secure and fit the new AC pipe and Direnza clamp.

32. Secure the filter using the supplied jubilee clip.

34. Fit the second filter to the front hard pipe and secure using the supplied jubilee clip.

36. Your Cold Air Induction Kit is now installed!