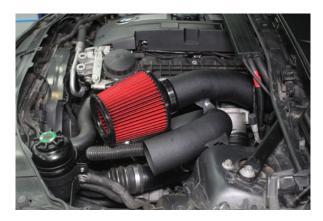

the chassis brace uses.



23. Re-install the chassis brace and tighten 2x 16mm nuts.



20. Remove the chassis brace.



22. Place the power steering reservoir into the new bracket and tighten the clamp using the supplied allen bolt.



24. Install the hose clip.



25. Install the front induction hard pipe.



27. Secure the two hard pipes together using the supplied allen bolt.



29. Secure the front hard pipe to the passenger side strut tower stud using the nut you removed earlier from the AC bracket.



26. Install the rear induction hard pipe.



28. Tighten 2x jubilee clips connecting the two hard pipes to the OEM induction pipes.



30. Push vacuum pipe back into position ensuring the pipe goes underneath the two hard pipes.



31. Place the first filter over the rear hard pipe.



33. You can now move onto the second air filter.



35. Use the second nut from the original AC bracket to secure and fit the new AC pipe and Direnza clamp.



32. Secure the filter using the supplied jubilee clip.



34. Fit the second filter to the front hard pipe and secure using the supplied jubilee clip.



36. Your Cold Air Induction Kit is now installed!



# You may also like...



BMW E90 335i MVT Intercooler.



BMW F20 M135i Exhaust Backbox Delete.

#### THANKS FOR YOUR ORDER!

We really appreciate you choosing Direnza Performance for your recent purchase.

We are always looking to feature your cars on our Social Media. **Tag and follow** us so we can keep the community growing! **@DIRENZAPERFORMANCE** 

**#DIRENZA #DIRENZAPERFORMANCE**