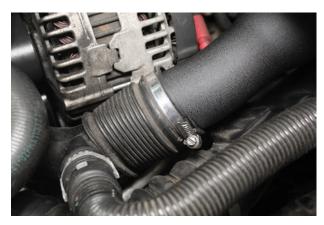

econd bracket.



16. Remove the hose clip.



18. Un-clip the bracket from the AC pipe.



19. Remove the 2x 16mm nuts securing the chassis brace.



21. Place the new Direnza power steering reservoir bracket into position on the same studs the chassis brace uses.



23. Re-install the chassis brace and tighten 2x 16mm nuts.



20. Remove the chassis brace.



22. Place the power steering reservoir into the new bracket and tighten the clamp using the supplied allen bolt.



24. Install the hose clip.



25. Install the front induction hard pipe.



27. Secure the two hard pipes together using the supplied allen bolt.



29. Secure the front hard pipe to the passenger side strut tower stud using the nut you removed earlier from the AC bracket.



26. Install the rear induction hard pipe.



28. Tighten 2x jubilee clips connecting the two hard pipes to the OEM induction pipes.



30. Push vacuum pipe back into position ensuring the pipe goes underneath the two hard pipes.



31. Place the first filter over the rear hard pipe.



33. You can now move onto the second air filter.



35. Use the second nut from the original AC bracket to secure and fit the new AC pipe and Direnza clamp.



32. Secure the filter using the supplied jubilee clip.



34. Fit the second filter to the front hard pipe and secure using the supplied jubilee clip.



36. Your Cold Air Induction Kit is now installed!



# You may also like...



BMW E90 335i MVT Intercooler.



BMW F20 M135i Exhaust Backbox Delete.

#### THANKS FOR YOUR ORDER!

We really appreciate you choosing Direnza Performance for your