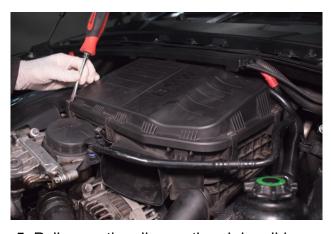

3. Remove the air scoop.

5. Pull away the clips on the air box lid.

2. Remove 2x T20 securing the OEM air scoop.

4. Pull off the vacuum line.

6. Remove the air box lid.

7. Remove the air filter.

9. Undo the 6mm jubilee on the rear induction feed and remove.