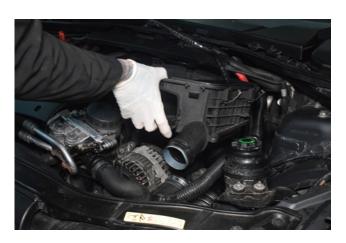

# Contents

- 2x Air Filters
- 2x Jubilee Clips
- 1x Power Steering Re-location Bracket
- 1x Front Hard Pipe
- 1x Rear Hard Pipe
- 2x Allen Bolts
- 2x Nuts
- 2x washers
- 1x Air con Bracket

1. Open the bonnet.

3. Remove the air scoop.

5. Pull away the clips on the air box lid.

2. Remove 2x T20 securing the OEM air scoop.

4. Pull off the vacuum line.

6. Remove the air box lid.

7. Remove the air filter.

9. Undo the 6mm jubilee on the rear induction feed and remove.