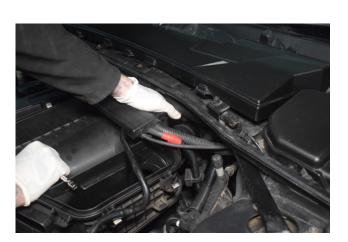

11. Remove the 2x 10mm nuts on the power steering reservoir and the 10mm bolt on the clamp.

8. Undo the 6mm jubilee clip on the front induction feed and pull away.

10. Lift up and remove the air box.

12. Take the reservoir out of the holder and remove the holder from the vehicle.

13. Undo 2x 10mm nuts on the second bracket..

15. Remove the second reservoir bracket.

17. Remove the 2x 10mm nuts on the plastic bracket securing the AC pipe.

14. Number 13 continued - Remove the 3rd and final nut on the second bracket.