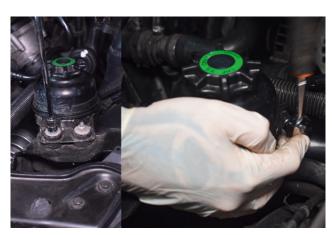

16. Remove the hose clip.

18. Un-clip the bracket from the AC pipe.

19. Remove the 2x 16mm nuts securing the chassis brace.

21. Place the new Direnza power steering reservoir bracket into position on the same studs the chassis brace uses.

23. Re-install the chassis brace and tighten 2x 16mm nuts.

20. Remove the chassis brace.

22. Place the power steering reservoir into the new bracket and tighten the clamp using the supplied allen bolt.

24. Install the hose clip.