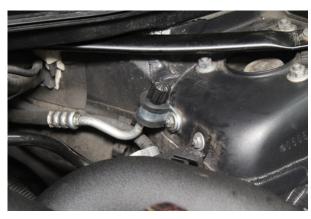

s brace and tighten 2x 16mm nuts.



20. Remove the chassis brace.



22. Place the power steering reservoir into the new bracket and tighten the clamp using the supplied allen bolt.



24. Install the hose clip.



25. Install the front induction hard pipe.



27. Secure the two hard pipes together using the supplied allen bolt.



29. Secure the front hard pipe to the passenger side strut tower stud using the nut you removed earlier from the AC bracket.



26. Install the rear induction hard pipe.



28. Tighten 2x jubilee clips connecting the two hard pipes to the OEM induction pipes.



30. Push vacuum pipe back into position ensuring the pipe goes underneath the two hard pipes.



31. Place the first filter over the rear hard pipe.



33. You can now move onto the second air filter.



35. Use the second nut from the original AC bracket to secure and fit the new AC pipe and Direnza clamp.



32. Secure the filter using the supplied jubilee clip.



34. Fit the second filter to the front hard pipe and secure using the supplied jubilee clip.



36. Your Cold Air Induction Kit is now installed!



# You may also like...



BMW E90 335i MVT Intercooler.



BMW F20 M135i Exhaust Backbox Delete.

#### THANKS FOR YOUR ORDER!

We really appreciate you choosing Direnza Performance for your recent purchase.

We are always looking to feature your cars on our Social Media. **Tag and follow** us so we can keep the community growing! **@DIRENZAPERFORMANCE** 

**#DIRENZA #DIRENZAPERFORMANCE**