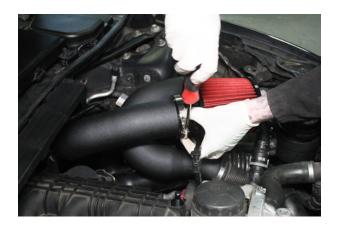

into the new bracket and tighten the clamp using the supplied allen bolt.



24. Install the hose clip.



25. Install the front induction hard pipe.



27. Secure the two hard pipes together using the supplied allen bolt.



29. Secure the front hard pipe to the passenger side strut tower stud using the nut you removed earlier from the AC bracket.



26. Install the rear induction hard pipe.



28. Tighten 2x jubilee clips connecting the two hard pipes to the OEM induction pipes.



30. Push vacuum pipe back into position ensuring the pipe goes underneath the two hard pipes.



31. Place the first filter over the rear hard pipe.



33. You can now move onto the second air filter.



35. Use the second nut from the original AC bracket to secure and fit the new AC pipe and Direnza clamp.



32. Secure the filter using the supplied jubilee clip.



34. Fit the second filter to the front hard pipe and secure using the supplied jubilee clip.



36. Your Cold Air Induction Kit is now installed!



# You may also like...



BMW E90 335i MVT Intercooler.



BMW F20 M135i Exhaust Backbox Delete.

#### THANKS FOR YOUR ORDER!

We really appreciate you choosing Direnza Performance for your recent purchase.

We are always looking to feature your cars on our Social Media. **Tag and follow** us so we can keep the community growing! **@DIRENZAPERFORMANCE** 

**#DIRENZA #DIRENZAPERFORMANCE**