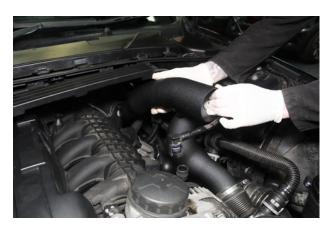

inued - Remove the 3rd and final nut on the second bracket.



16. Remove the hose clip.



18. Un-clip the bracket from the AC pipe.



19. Remove the 2x 16mm nuts securing the chassis brace.



21. Place the new Direnza power steering reservoir bracket into position on the same studs the chassis brace uses.



23. Re-install the chassis brace and tighten 2x 16mm nuts.



20. Remove the chassis brace.



22. Place the power steering reservoir into the new bracket and tighten the clamp using the supplied allen bolt.



24. Install the hose clip.



25. Install the front induction hard pipe.



27. Secure the two hard pipes together using the supplied allen bolt.



29. Secure the front hard pipe to the passenger side strut tower stud using the nut you removed earlier from the AC bracket.



26. Install the rear induction hard pipe.



28. Tighten 2x jubilee clips connecting the two hard pipes to the OEM induction pipes.



30. Push vacuum pipe back into position ensuring the pipe goes underneath the two hard pipes.



31. Place the first filter over the rear hard pipe.



33. You can now move onto the second air filter.



35. Use the second nut from the original AC bracket to secure and fit the new AC pipe and Direnza clamp.



32. Secure the filter using the supplied jubilee clip.



34. Fit the second filter to the front hard pipe and secure using the supplied jubilee clip.



36. Your Cold Air Induction Kit is now installed!



# You may also like...



BMW E90 335i MVT Intercooler.



BMW F20 M135i Exhaust Backbox Delete.

#### THANKS FOR YOUR ORDER!

We really appreci