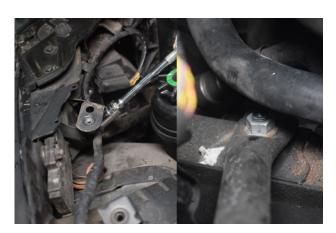

11. Remove the 2x 10mm nuts on the power steering reservoir and the 10mm bolt on the clamp.

8. Undo the 6mm jubilee clip on the front induction feed and pull away.

10. Lift up and remove the air box.

12. Take the reservoir out of the holder and remove the holder from the vehicle.

13. Undo 2x 10mm nuts on the second bracket..

15. Remove the second reservoir bracket.

17. Remove the 2x 10mm nuts on the plastic bracket securing the AC pipe.

14. Number 13 continued - Remove the 3rd and final nut on the second bracket.