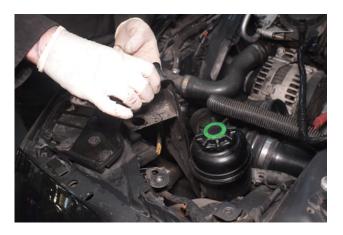

13. Undo 2x 10mm nuts on the second bracket..

15. Remove the second reservoir bracket.

17. Remove the 2x 10mm nuts on the plastic bracket securing the AC pipe.

14. Number 13 continued - Remove the 3rd and final nut on the second bracket.

16. Remove the hose clip.

18. Un-clip the bracket from the AC pipe.

19. Remove the 2x 16mm nuts securing the chassis brace.

21. Place the new Direnza power steering reservoir bracket into position on the same studs the chassis brace uses.