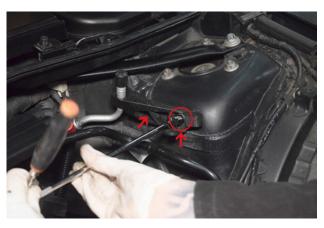

3. Remove the air scoop.

5. Pull away the clips on the air box lid.

2. Remove 2x T20 securing the OEM air scoop.

4. Pull off the vacuum line.

6. Remove the air box lid.

7. Remove the air filter.

9. Undo the 6mm jubilee on the rear induction feed and remove.

11. Remove the 2x 10mm nuts on the power steering reservoir and the 10mm bolt on the clamp.

8. Undo the 6mm jubilee clip on the front induction feed and pull away.

10. Lift up and remove the air box.

12. Take the reservoir out of the holder and remove the holder from the vehicle.