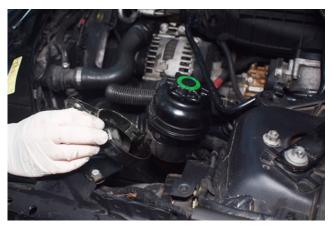

11. Remove the 2x 10mm nuts on the power steering reservoir and the 10mm bolt on the clamp.

8. Undo the 6mm jubilee clip on the front induction feed and pull away.

10. Lift up and remove the air box.

12. Take the reservoir out of the holder and remove the holder from the vehicle.