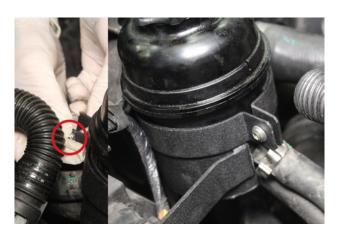

11. Remove the 2x 10mm nuts on the power steering reservoir and the 10mm bolt on the clamp.

8. Undo the 6mm jubilee clip on the front induction feed and pull away.

10. Lift up and remove the air box.

12. Take the reservoir out of the holder and remove the holder from the vehicle.