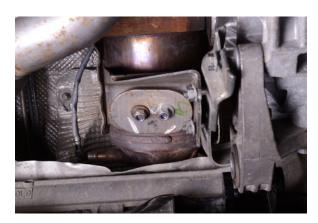

10. Remove the bolt.

11. Remove the second dogleg mount bolt.

12. Remove the third dogleg mount bolt.

13. The Gearbox link mount can now be removed.

14. Remove the Gearbox link mount.

15. You can now place the Direnza gearbox mount into position.

16. Reinsert dogleg mount into position and hand tighten the further most forward bolt. Securing it to the gearbox.

17. Hand tighten the second dogleg mount bolt.

18. Hand tighten third dogleg mount bolt.