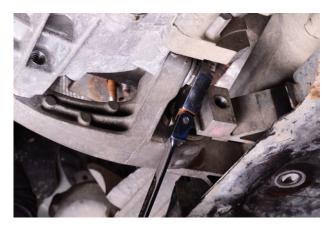

# Contents

- 1x Gearbox Link Mount Body
- 1x Bolt
- 1x Nut

1. Lift the car high enough to gain access to the gearbox mount.

3. Undo 15mm bolt underneath the subframe.

5. Step 4 continued.

2. Undo 15mm bolt securing the link mount to the dog leg mount.

4. Undo 3x 13mm bracket nuts.

6. Undo the two 10mm nuts on the upper mounting spacer/bracket.

7. Undo rear facing bolt holing on the exhaust support bracket.

8. Pull away the exhaust bracket.

9. You can now access the bolt securing the dogleg mount to the gearbox.