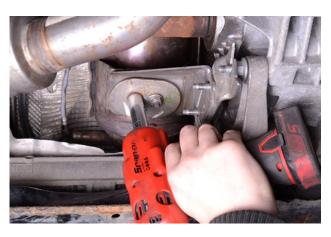

25. Tighten the two nuts on the upper spacer/bracket.

27. Once tight, you can position the Direnza gearbox link mount either side of the dogleg mount bush and insert bolt.

29. Installthe bolt securing the link mount to the subframe and tighten.

26. You can now tighten the 3x nuts for the support bracket.

28. Tighten the bolt, securing the dogleg mount o the Direnza link mount.

30. The Direnza Performance Gearbox Mount is now installed.