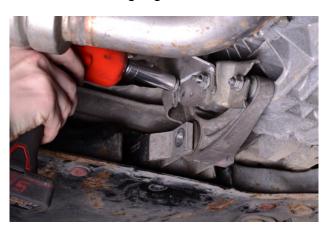

16. Reinsert dogleg mount into position and hand tighten the further most forward bolt. Securing it to the gearbox.

17. Hand tighten the second dogleg mount bolt.

18. Hand tighten third dogleg mount bolt.

19. Once all three dogleg mount bolt have been started by hand you can tighten.

21. Step 19 continued.

23. Then re-install the exhaust support bracket.

20. Step 19 continued.

22. Re-install the bracket.

24. Hand tighten 3x nuts securing the bracket to the studs.