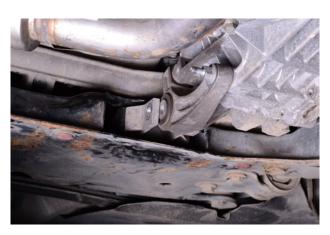

10. Remove the bolt.

11. Remove the second dogleg mount bolt.

12. Remove the third dogleg mount bolt.

13. The Gearbox link mount can now be removed.

14. Remove the Gearbox link mount.

15. You can now place the Direnza gearbox mount into position.

16. Reinsert dogleg mount into position and hand tighten the further most forward bolt. Securing it to the gearbox.

17. Hand tighten the second dogleg mount bolt.

18. Hand tighten third dogleg mount bolt.