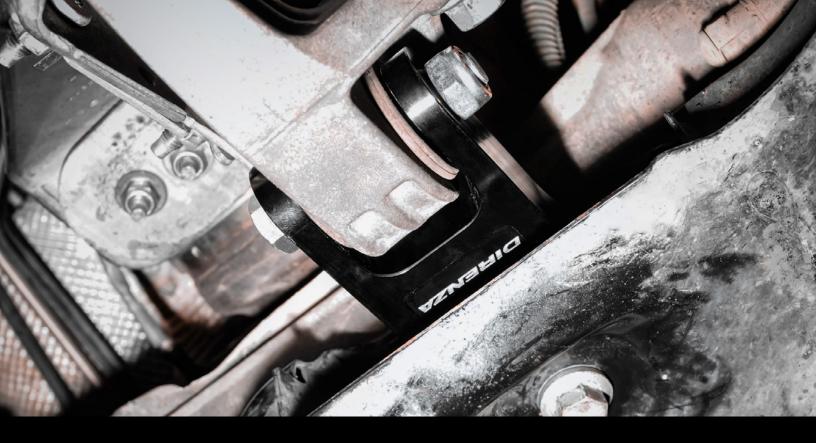

26. You can now tighten the 3x nuts for the support bracket.

28. Tighten the bolt, securing the dogleg mount o the Direnza link mount.

30. The Direnza Performance Gearbox Mount is now installed.