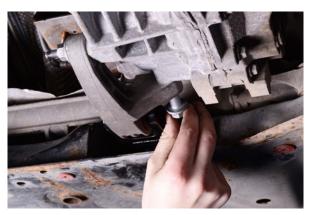

10. Remove the bolt.

11. Remove the second dogleg mount bolt.

12. Remove the third dogleg mount bolt.

13. The Gearbox link mount can now be removed.

14. Remove the Gearbox link mount.

15. You can now place the Direnza gearbox mount into position.

16. Reinsert dogleg mount into position and hand tighten the further most forward bolt. Securing it to the gearbox.

17. Hand tighten the second dogleg mount bolt.

18. Hand tighten third dogleg mount bolt.