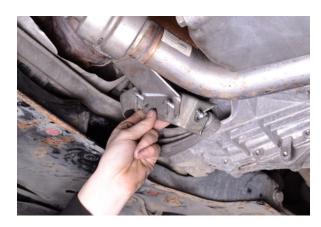

19. Once all three dogleg mount bolt have been started by hand you can tighten.

21. Step 19 continued.

23. Then re-install the exhaust support bracket.

20. Step 19 continued.

22. Re-install the bracket.

24. Hand tighten 3x nuts securing the bracket to the studs.

25. Tighten the two nuts on the upper spacer/bracket.

27. Once tight, you can position the Direnza gearbox link mount either side of the dogleg mount bush and insert bolt.

29. Installthe bolt securing the link mount to the subframe and tighten.