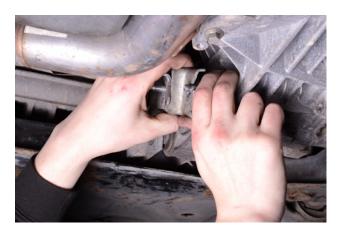

4. Undo 3x 13mm bracket nuts.

6. Undo the two 10mm nuts on the upper mounting spacer/bracket.

7. Undo rear facing bolt holing on the exhaust support bracket.

8. Pull away the exhaust bracket.

9. You can now access the bolt securing the dogleg mount to the gearbox.

10. Remove the bolt.

11. Remove the second dogleg mount bolt.

12. Remove the third dogleg mount bolt.

13. The Gearbox link mount can now be removed.

14. Remove the Gearbox link mount.

15. You can now place the Direnza gearbox mount into position.