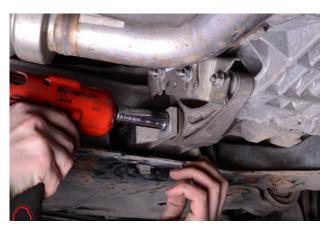

4. Undo 3x 13mm bracket nuts.

6. Undo the two 10mm nuts on the upper mounting spacer/bracket.

7. Undo rear facing bolt holing on the exhaust support bracket.

8. Pull away the exhaust bracket.

9. You can now access the bolt securing the dogleg mount to the gearbox.

10. Remove the bolt.

11. Remove the second dogleg mount bolt.

12. Remove the third dogleg mount bolt.

13. The Gearbox link mount can now be removed.

14. Remove the Gearbox link mount.

15. You can now place the Direnza gearbox mount into position.