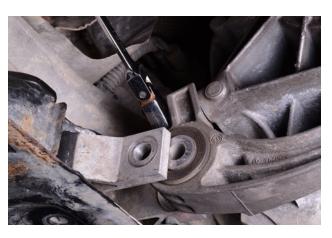

10. Remove the bolt.

11. Remove the second dogleg mount bolt.

12. Remove the third dogleg mount bolt.

13. The Gearbox link mount can now be removed.

14. Remove the Gearbox link mount.

15. You can now place the Direnza gearbox mount into position.

16. Reinsert dogleg mount into position and hand tighten the further most forward bolt. Securing it to the gearbox.

17. Hand tighten the second dogleg mount bolt.

18. Hand tighten third dogleg mount bolt.