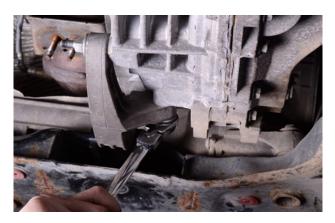

25. Tighten the two nuts on the upper spacer/bracket.

27. Once tight, you can position the Direnza gearbox link mount either side of the dogleg mount bush and insert bolt.

29. Installthe bolt securing the link mount to the subframe and tighten.

26. You can now tighten the 3x nuts for the support bracket.

28. Tighten the bolt, securing the dogleg mount o the Direnza link mount.

30. The Direnza Performance Gearbox Mount is now installed.