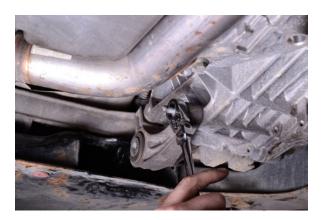

# Contents

- 1x Gearbox Link Mount Body
- 1x Bolt
- 1x Nut

1. Lift the car high enough to gain access to the gearbox mount.

3. Undo 15mm bolt underneath the subframe.

5. Step 4 continued.

2. Undo 15mm bolt securing the link mount to the dog leg mount.

4. Undo 3x 13mm bracket nuts.

6. Undo the two 10mm nuts on the upper mounting spacer/bracket.

7. Undo rear facing bolt holing on the exhaust support bracket.

8. Pull away the exhaust bracket.

9. You can now access the bolt securing the dogleg mount to the gearbox.