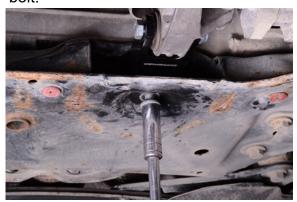

# Contents

- 1x Gearbox Link Mount Body
- 1x Bolt
- 1x Nut

1. Lift the car high enough to gain access to the gearbox mount.

3. Undo 15mm bolt underneath the subframe.

5. Step 4 continued.

2. Undo 15mm bolt securing the link mount to the dog leg mount.