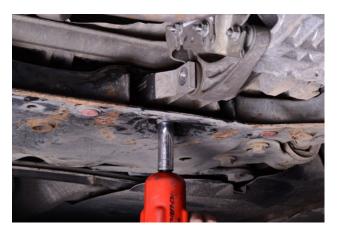

# Contents

- 1x Gearbox Link Mount Body
- 1x Bolt
- 1x Nut

1. Lift the car high enough to gain access to the gearbox mount.

3. Undo 15mm bolt underneath the subframe.

5. Step 4 continued.

2. Undo 15mm bolt securing the link mount to the dog leg mount.