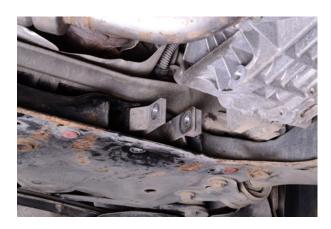

25. Tighten the two nuts on the upper spacer/bracket.

27. Once tight, you can position the Direnza gearbox link mount either side of the dogleg mount bush and insert bolt.

29. Installthe bolt securing the link mount to the subframe and tighten.

26. You can now tighten the 3x nuts for the support bracket.

28. Tighten the bolt, securing the dogleg mount o the Direnza link mount.

30. The Direnza Performance Gearbox Mount is now installed.