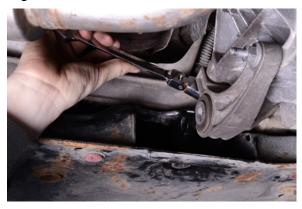

10. Remove the bolt.

11. Remove the second dogleg mount bolt.

12. Remove the third dogleg mount bolt.

13. The Gearbox link mount can now be removed.

14. Remove the Gearbox link mount.

15. You can now place the Direnza gearbox mount into position.

16. Reinsert dogleg mount into position and hand tighten the further most forward bolt. Securing it to the gearbox.

17. Hand tighten the second dogleg mount bolt.

18. Hand tighten third dogleg mount bolt.