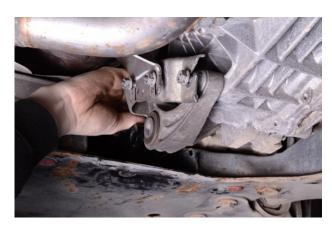

4. Undo 3x 13mm bracket nuts.

6. Undo the two 10mm nuts on the upper mounting spacer/bracket.

7. Undo rear facing bolt holing on the exhaust support bracket.

8. Pull away the exhaust bracket.

9. You can now access the bolt securing the dogleg mount to the gearbox.

10. Remove the bolt.

11. Remove the second dogleg mount bolt.

12. Remove the third dogleg mount bolt.

13. The Gearbox link mount can now be removed.

14. Remove the Gearbox link mount.

15. You can now place the Direnza gearbox mount into position.