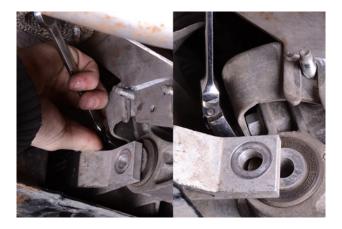

# Contents

- 1x Gearbox Link Mount Body
- 1x Bolt
- 1x Nut

1. Lift the car high enough to gain access to the gearbox mount.

3. Undo 15mm bolt underneath the subframe.

5. Step 4 continued.

2. Undo 15mm bolt securing the link mount to the dog leg mount.

4. Undo 3x 13mm bracket nuts.

6. Undo the two 10mm nuts on the upper mounting spacer/bracket.

7. Undo rear facing bolt holing on the exhaust support bracket.

8. Pull away the exhaust bracket.

9. You can now access the bolt securing the dogleg mount to the gearbox.