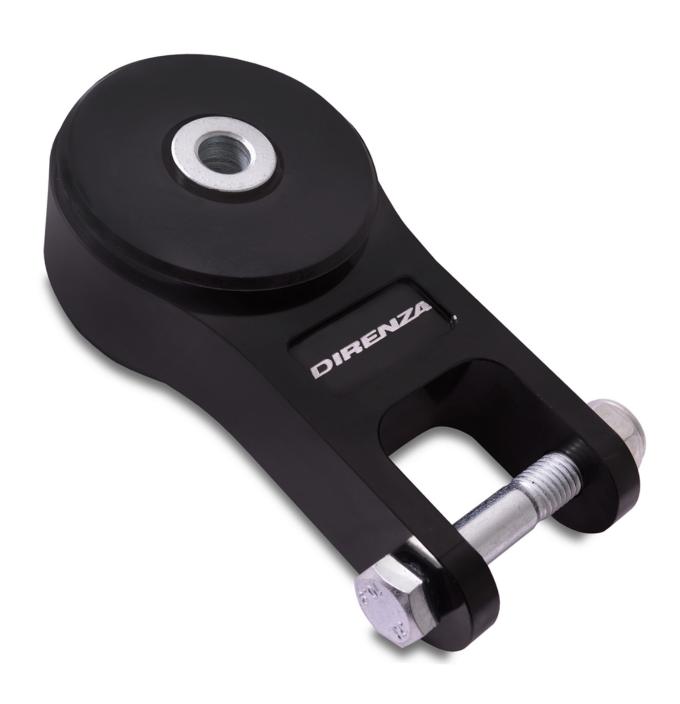

Ford Focus ST225 Gearbox Mount Installation Guide

The Direnza Ford Focus ST225 | ST250 Gearbox Link Mount is a high performance, after-market part. Increasing the strength of the connection between a vehicles engine/gearbox & chassis. Noticeably improving throttle and turn in response.

# Contents

- 1x Gearbox Link Mount Body
- 1x Bolt
- 1x Nut

1. Lift the car high enough to gain access to the gearbox mount.

3. Undo 15mm bolt underneath the subframe.

5. Step 4 continued.

2. Undo 15mm bolt securing the link mount to the dog leg mount.