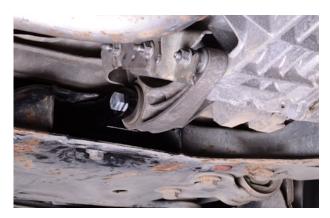

26. You can now tighten the 3x nuts for the support bracket.

28. Tighten the bolt, securing the dogleg mount o the Direnza link mount.

30. The Direnza Performance Gearbox Mount is now installed.