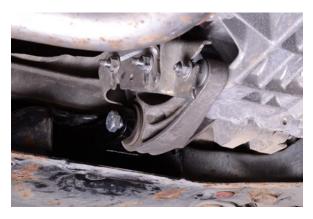

25. Tighten the two nuts on the upper spacer/bracket.

27. Once tight, you can position the Direnza gearbox link mount either side of the dogleg mount bush and insert bolt.

29. Installthe bolt securing the link mount to the subframe and tighten.

26. You can now tighten the 3x nuts for the support bracket.

28. Tighten the bolt, securing the dogleg mount o the Direnza link mount.

30. The Direnza Performance Gearbox Mount is now installed.