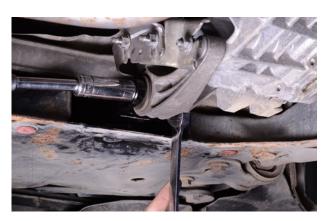

10. Remove the bolt.

11. Remove the second dogleg mount bolt.

12. Remove the third dogleg mount bolt.

13. The Gearbox link mount can now be removed.

14. Remove the Gearbox link mount.

15. You can now place the Direnza gearbox mount into position.

16. Reinsert dogleg mount into position and hand tighten the further most forward bolt. Securing it to the gearbox.

17. Hand tighten the second dogleg mount bolt.

18. Hand tighten third dogleg mount bolt.