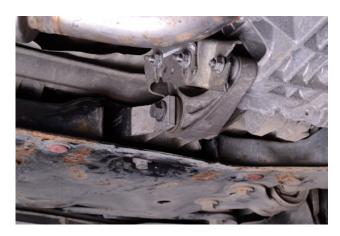

# Contents

- 1x Gearbox Link Mount Body
- 1x Bolt
- 1x Nut

1. Lift the car high enough to gain access to the gearbox mount.

3. Undo 15mm bolt underneath the subframe.

5. Step 4 continued.

2. Undo 15mm bolt securing the link mount to the dog leg mount.

4. Undo 3x 13mm bracket nuts.

6. Undo the two 10mm nuts on the upper mounting spacer/bracket.

7. Undo rear facing bolt holing on the exhaust support bracket.

8. Pull away the exhaust bracket.

9. You can now access the bolt securing the dogleg mount to the gearbox.