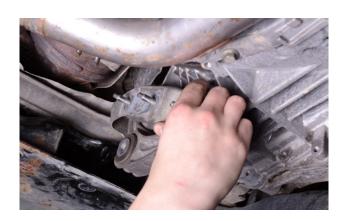

# Contents

- 1x Gearbox Link Mount Body
- 1x Bolt
- 1x Nut

1. Lift the car high enough to gain access to the gearbox mount.

3. Undo 15mm bolt underneath the subframe.

5. Step 4 continued.

2. Undo 15mm bolt securing the link mount to the dog leg mount.

4. Undo 3x 13mm bracket nuts.

6. Undo the two 10mm nuts on the upper mounting spacer/bracket.

7. Undo rear facing bolt holing on the exhaust support bracket.

8. Pull away the exhaust bracket.

9. You can now access the bolt securing the dogleg mount to the gearbox.