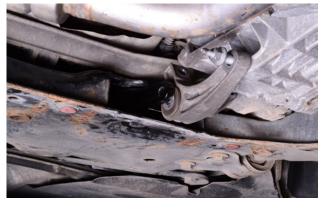

4. Undo 3x 13mm bracket nuts.

6. Undo the two 10mm nuts on the upper mounting spacer/bracket.

7. Undo rear facing bolt holing on the exhaust support bracket.

8. Pull away the exhaust bracket.

9. You can now access the bolt securing the dogleg mount to the gearbox.

10. Remove the bolt.

11. Remove the second dogleg mount bolt.

12. Remove the third dogleg mount bolt.

13. The Gearbox link mount can now be removed.

14. Remove the Gearbox link mount.

15. You can now place the Direnza gearbox mount into position.