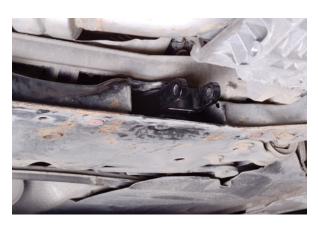

# Contents

- 1x Gearbox Link Mount Body
- 1x Bolt
- 1x Nut

1. Lift the car high enough to gain access to the gearbox mount.

3. Undo 15mm bolt underneath the subframe.

5. Step 4 continued.

2. Undo 15mm bolt securing the link mount to the dog leg mount.

4. Undo 3x 13mm bracket nuts.

6. Undo the two 10mm nuts on the upper mounting spacer/bracket.

7. Undo rear facing bolt holing on the exhaust support bracket.

8. Pull away the exhaust bracket.

9. You can now access the bolt securing the dogleg mount to the gearbox.