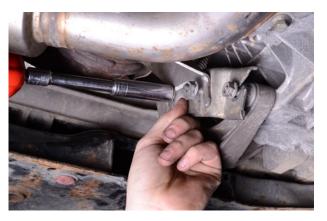

4. Undo 3x 13mm bracket nuts.

6. Undo the two 10mm nuts on the upper mounting spacer/bracket.

7. Undo rear facing bolt holing on the exhaust support bracket.

8. Pull away the exhaust bracket.

9. You can now access the bolt securing the dogleg mount to the gearbox.