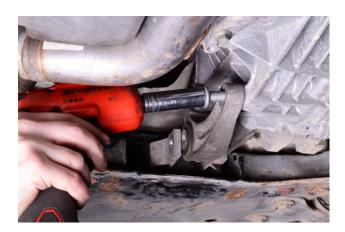

25. Tighten the two nuts on the upper spacer/bracket.

27. Once tight, you can position the Direnza gearbox link mount either side of the dogleg mount bush and insert bolt.

29. Installthe bolt securing the link mount to the subframe and tighten.

26. You can now tighten the 3x nuts for the support bracket.

28. Tighten the bolt, securing the dogleg mount o the Direnza link mount.

30. The Direnza Performance Gearbox Mount is now installed.