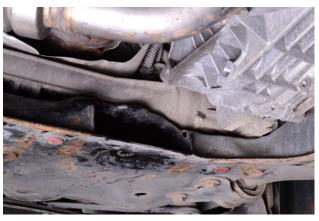

26. You can now tighten the 3x nuts for the support bracket.

28. Tighten the bolt, securing the dogleg mount o the Direnza link mount.

30. The Direnza Performance Gearbox Mount is now installed.