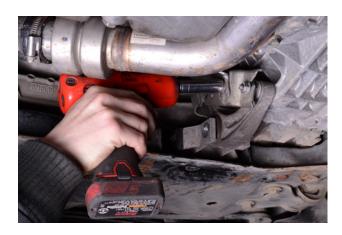

# Contents

- 1x Gearbox Link Mount Body
- 1x Bolt
- 1x Nut

1. Lift the car high enough to gain access to the gearbox mount.

3. Undo 15mm bolt underneath the subframe.

5. Step 4 continued.

2. Undo 15mm bolt securing the link mount to the dog leg mount.

4. Undo 3x 13mm bracket nuts.

6. Undo the two 10mm nuts on the upper mounting spacer/bracket.

7. Undo rear facing bolt holing on the exhaust support bracket.

8. Pull away the exhaust bracket.

9. You can now access the bolt securing the dogleg mount to the gearbox.