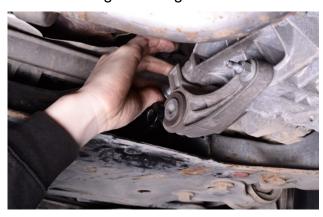

16. Reinsert dogleg mount into position and hand tighten the further most forward bolt. Securing it to the gearbox.

17. Hand tighten the second dogleg mount bolt.

18. Hand tighten third dogleg mount bolt.

19. Once all three dogleg mount bolt have been started by hand you can tighten.

21. Step 19 continued.

23. Then re-install the exhaust support bracket.

20. Step 19 continued.

22. Re-install the bracket.

24. Hand tighten 3x nuts securing the bracket to the studs.